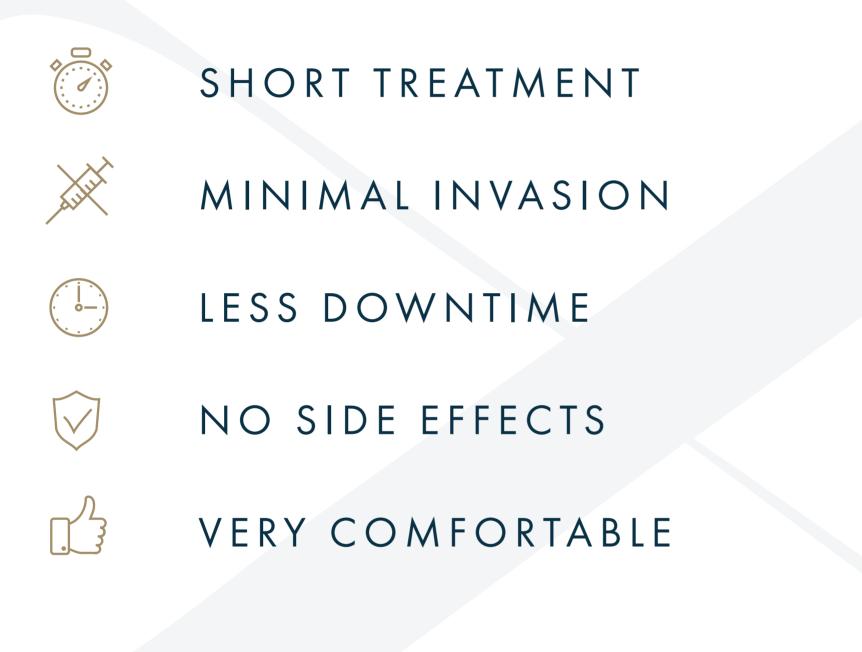

### INDICATIONS

#### SKIN REJUVENATION

Skin Laxity Skin Tightening & Lifting Facial Contouring

#### LESIONS

Pigmented Lesions - Melasma Vascular Lesions - Rosacea PIH (Post Inflammatory Hyperpigmentation)

WRINKLES & ACNE IMPROVEMENT Acne Scarring Stretch Marks Atrophic & Hypertrophic Scars